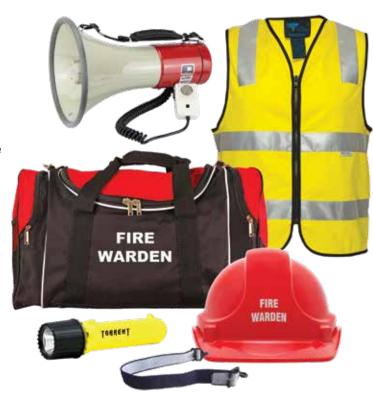

#### Contents:

 Robust Bag with "FIRE WARDEN" screen print

Size: (w)65cm x (h)32cm x (d)27cm, 56.2 litres capacity. Features: Large U-shaped double zippered compartment. Zippered end compartment. Two carry handles with velcro closure. Mesh pocket on one side. Adjustable/detachable webbing shoulder strap with padding. Studded base for durability.

- Prime Mover Cotton HI VIS Vest Day/Night with "FIRE WARDEN" screen print Code: CV338C-FW Lightweight 100% cotton fabric 185gsm. 3M™ reflective tape double stripe front & triple stripe rear. Plastic zipper and pulley closure.
- 3M Hard Hat ABS Unvented "FIRE WARDEN" with Chin Strap Code: HC560R27:RD 6-point terylene harness. Unvented style. Terry towel sweatband. 25mm accessory slots. Certified to AS/NZS 1801:1997. Colour: Red. Made in Australia.
- Megaphone with Siren and Whistle Code: MM180041
   Handheld or shoulder slung use (strap included). Range 500-700m (depending on weather conditions).
- Torrent Intrinsic Safe LED Torch Code: BT1013LWY
   1 watt OSRAM Golden Dragon LED. IP Rating: IP67. Screw lock. Push button On/Off. Yellow.
- 8 x C Batteries and 4 x AA Batteries
  For use with Megaphone and Torch